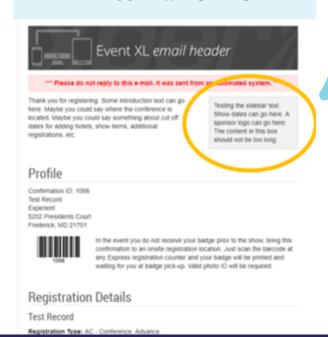

#### Sidebar Ad

Width: 190 pixels

Height: up to 220 pixels

File Type: .jpeg or .gif