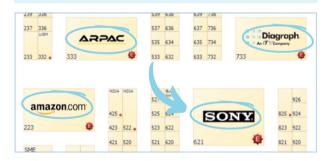

#### Floorplan Banner Ad

File Size: 205x60 px

File Type: .jpeg, .gif, or .png



## Floorplan Booth Logo

**File Size:** 500x500 px

File Type: Transparent .png



## Exclusive Floorplan Sponsorship

File Size: Square logo image

File Type: .jpeg, .gif, .png, or .eps







# **Confirmation Email Ad Specs**

#### **Footer Ad**

Width: 600 pixels

Height: Can vary

File Type: .jpeg or .gif



#### Sidebar Ad

Width: 190 pixels

Height: up to 220 pixels

File Type: .jpeg or .gif







# **Mobile App Ad Specs**

### **Mobile App Banner Ad**

File Size: 600px wide x 320px high

File Type: High-Res JPEG or PNG

# ASDMARKETWEEN | Superindical Control of the Contro

# Homepage Quick Link Image Block Ad

File Size: 280px wide x 265px high

Note: Do not put important content at bottom of ad due to button placement)

File Type: High-Res JPEG or PNG



Note: Specs for all other mobile app sponsorships will be emailed separately.