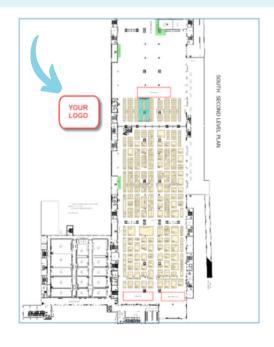

## Exclusive Floorplan Sponsorship

File Size: Square logo image

File Type: .jpeg, .gif, .png, or .eps