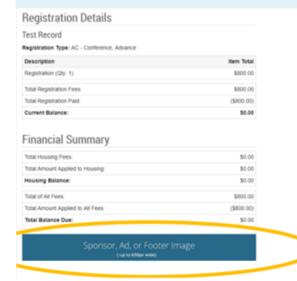

#### **Footer Ad**

Width: 600 pixels

Height: Can vary

File Type: .jpeg or .gif