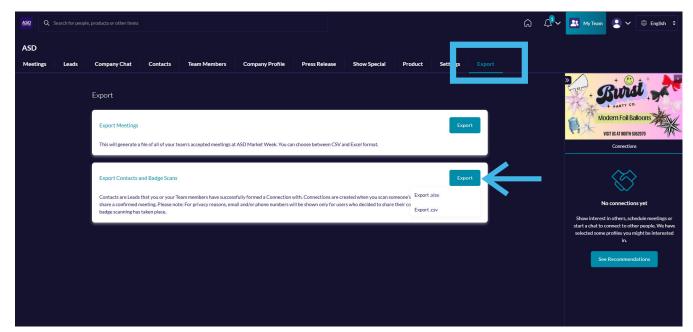

## **Exporting Leads & Connections After the Show**

Once in the Team portal, go the the "Export" tab to the far right and select which data you would like to export.

If a staff member joins a company Team, their leads and connections will automatically transfer over to the Team.

All files export in a CSV or Excel format. It is strongly encouraged to export leads on a desktop/laptop device - not on mobile.

Please note mailing addresses will not be displayed in the report. To request this information, please contact mobileapp@emeraldx.com.