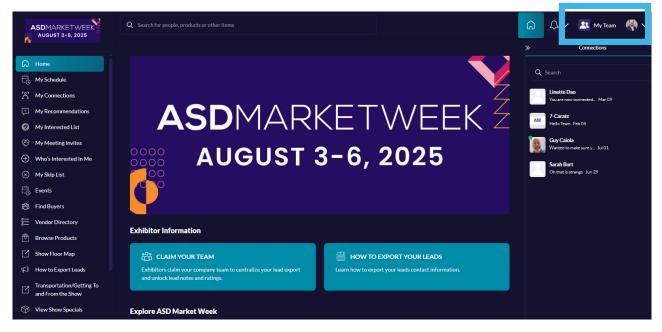

## **Exporting Leads & Connections After the Show**

You can export your Team's leads and connections data at any point from a laptop/desktop device.

- 1. Go to app.asdonline.com
- 2. Login using the same username/password for the Mobile App
- 3. Go to your Team portal via the button in the top right corner

All files export in a CSV or Excel format. It is strongly encouraged to export leads on a desktop/laptop device - not on mobile.