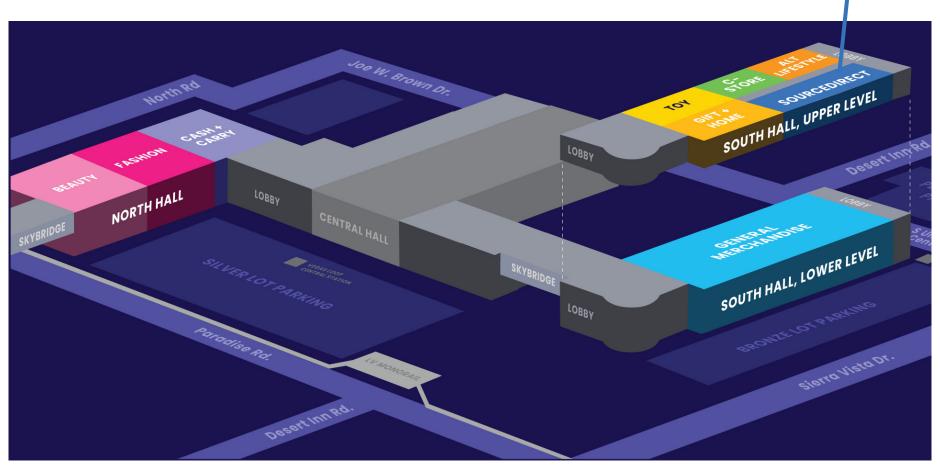

5. China



6. Trinidad and Tobago



7. Costa Rica

Over 50% of our buyers say that ASD Market Week is the only trade show they attend!



"We are looking for global customers, and SourceDirect at ASD is a good way to meet them. Here are a lot of buyers from Mexico, Ecuador, Guatemala, and Canada, plus many U.S. regions and many different states. I hope to start doing business in at least three new countries from this show."

- Chan An | MPI Brain | Yerma



## Who are your SourceDirect Buyers?

#### VIP BUYERS THAT HAVE ATTENDED SOURCEDIRECT





































#### **TOP CATEGORIES BUYERS ARE SEARCHING FOR**







FASHION/JEWELRY/ **WATCHES** 



**HANDBAGS** 



SUNGLASSES/ **EYEWEAR** 



HATS/SCARVES



TOYS/KIDS/BABY



**PETS** 

# **ASD August 2025 Show Map**





## **Exhibitor Testimonials**



As first-time exhibitors and a houseware supplier, we're thrilled to connect with chain stores and showcase our manufacturing capabilities at SourceDirect. We've already engaged with ideal retailers looking for direct sourcing and networked with global manufacturers to share resources. I highly recommend SourceDirect to other suppliers."

- Ike Yen | Brave Co., LTD







SourceDirect at ASD is unmatched. We connected with a Six Flags merchandiser interested in our products, along with retailers, wholesalers, and Amazon sellers. The diverse range of buyers, both new and returning, is incredible. Compared to other shows, ASD offers far greater variety and opportunities."

- Alfredo Rodriguez | CARETAS REV S.A. DE C.V. / GHOULISH PRODUCTIONS

Exhibiting at