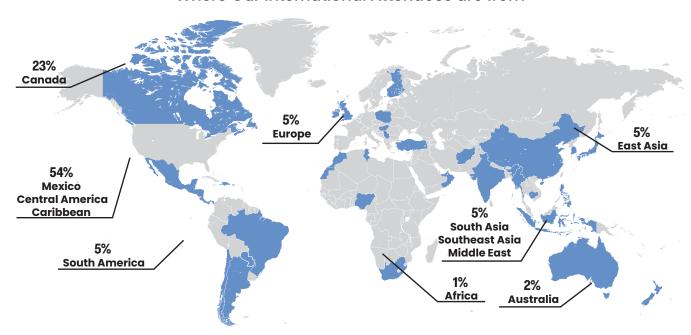

#### Where Our International Attendees are from

#### **Top 7 Attending Countries at ASD:**

ASD draws more international buyers than any other B2B wholesale and general merchandise show in the U.S.

1. Mexico

3. Puerto Rico

4. Panama

5. China

6. Trinidad and Tobago

7. Costa Rica

Over 50% of our buyers say that ASD Market Week is the only trade show they attend!

"We are looking for global customers, and SourceDirect at ASD is a good way to meet them. Here are a lot of buyers from Mexico, Ecuador, Guatemala, and Canada, plus many U.S. regions and many different states. I hope to start doing business in at least three new countries from this show."